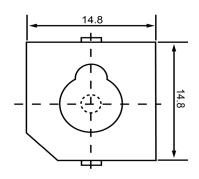

## **TOP VIEW**



## SIDE VIEW



## **BOTTOM VIEW**



| 9                     | Specifications |       | Notes                                              |                  | Revision History |                           |            |            |             |            |
|-----------------------|----------------|-------|----------------------------------------------------|------------------|------------------|---------------------------|------------|------------|-------------|------------|
| Description           | Value          | Unit  |                                                    |                  | Version          | Description               |            | Date       | Approved    |            |
| Technology            | Piezo          |       | 1) All dimensions are in mm unless other