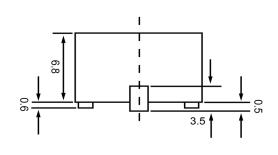

## **TOP VIEW**



## SIDE VIEW



## **BOTTOM VIEW**



| 9                     | Specifications |       | Notes                                              |                  | Revision History |                           |            |            |             |            |
|-----------------------|----------------|-------|----------------------------------------------------|------------------|------------------|---------------------------|------------|------------|-------------|------------|
| Description           | Value          | Unit  |                                                    |                  | Version          | Description               |            | Date       | Approved    |            |
| Technology            | Piezo          |       | 1) All dimensions are in mm unless otherwise noted |