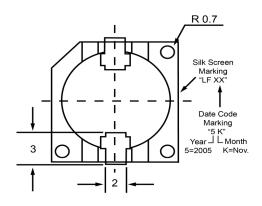

## **BOTTOM VIEW**

| 9                     | Specifications |       | Notes                                              |                  | Revision History |                           |            |            |             |            |
|-----------------------|----------------|-------|----------------------------------------------------|------------------|------------------|---------------------------|------------|------------|-------------|------------|
| Description           | Value          | Unit  |                                                    |                  | Version          | Description               |            | Date       | Approved    |            |
| Technology            | Piezo          |       | 1) All dimensions are in mm unless otherwise noted |                  | 1                | Released from Engineering |            |            | 10/21/2013  | J.S        |
| Resonant Frequency    | 5,000          | (Hz)  | 2) All parts meet RoHS                             |                  |                  |                           |            |            |             |            |
| Rated Voltage         | 12             | (V)   |                                                    |                  |                  |                           |            |            |             |            |
| SPL @ 10cm            | 85             | (dBA) |                                                    |                  |                  |                           |            |            |             |            |
| Capacitance           | 12,000         | (pF)  |                                                    |                  |                  |                           |            |            |             |            |
| Mount Type            | Surface Mount  |       |                                                    |                  |                  |                           |            |            |             |            |
| Voltage Range         | 1~40           | (V)   |                                                    |                  |                  |                           |            |            |             |            |
| Max Rated Current     | 7              | (mA)  |                                                    |                  |                  |                           |            |            |             |            |
| Housing Material      | PPS            |       |                                                    |                  | Drawn by         | Date                      | Checked by | Date       | Approved by | Date       |
| Operating Temperature | -20 ~ +70      | °C    |                                                    |                  | A.B.             | 10/21/2013                | C.E.       | 10/21/2013 | J.S         | 10/21/2013 |
| Storage Temperature   | -20 ~ +70      | °C    |                                                    | Piezo Transducer | TP145012-1       |                           |            |            |             |            |
| Weight                | 2              | (g)   |                                                    | Piezo Transducer |                  | 15142017-1                |            |            |             |            |