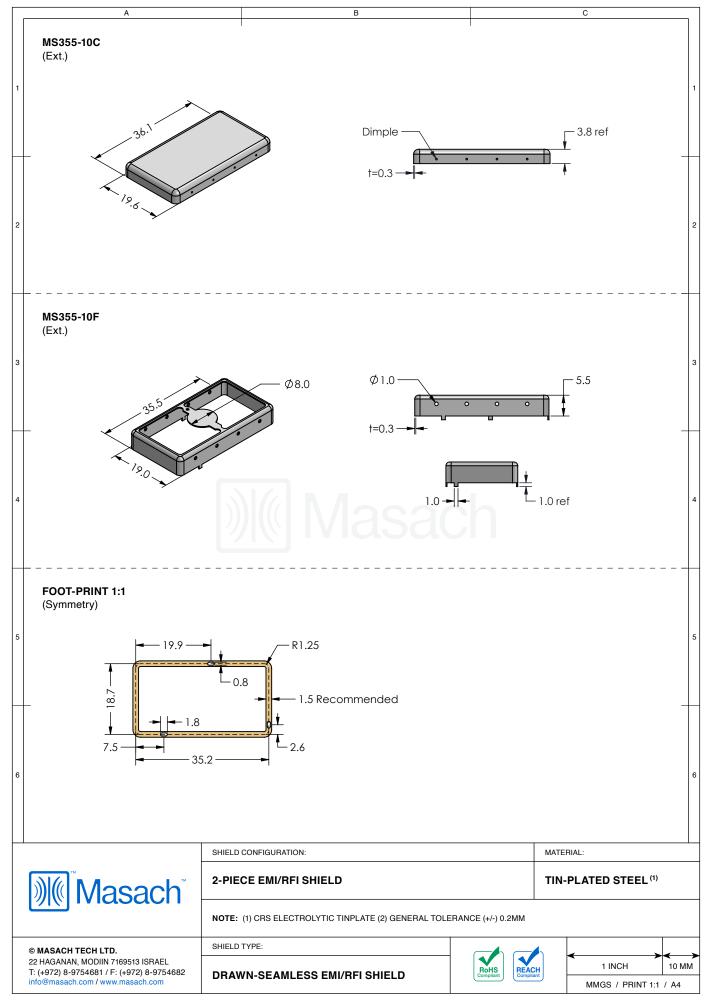

| MS355-10 <sup>3</sup><br>drawn-seamless                        |                                                                                        |            |                       |                  |                | 1    |
|----------------------------------------------------------------|----------------------------------------------------------------------------------------|------------|-----------------------|------------------|----------------|------|
| *OPTIONAL SHIELD CONFI                                         | GURATIONS                                                                              |            |                       |                  |                | 2    |
| 2-PIECE SHIELD COVER                                           | 2-PIECE SHIELD FRAME                                                                   | 1-PIECE SH | IELD                  |                  |                | 3    |
| ITEM P/N                                                       | ITEM DESCRIPTION                                                                       |            | 1                     | MATERIAL         |                | +    |
| MS355-10C                                                      | 2-PIECE EMI/RFI SHIELD COVER                                                           |            |                       | TIN-PLATED STEEL |                |      |
| MS355-10F                                                      | 2-PIECE EMI/RFI SHIELD FRAME<br>1-PIECE EMI/RFI SHIELD<br>2-PIECE EMI/RFI SHIELD COVER |            |                       | TIN-PLATED STI   | N-PLATED STEEL |      |
| MS355-10S                                                      |                                                                                        |            |                       | TIN-PLATED STEEL |                | 4    |
| MS355-10C-NS                                                   |                                                                                        |            |                       | NICKEL-SILVER    |                |      |
| MS355-10F-NS                                                   | 2-PIECE EMI/RFI SHIELD FRAME                                                           |            |                       | NICKEL-SILVER    |                |      |
| MS355-10S-NS                                                   | 1-PIECE EMI/RFI SHIELD                                                                 |            |                       | NICKEL-SILVER    |                | T    |
| TIN-PLATED STEEL: CRS E<br>NICKEL-SILVER: UNS C770             |                                                                                        |            |                       |                  |                | 5    |
|                                                                |                                                                                        |            |                       |                  |                | 6    |
|                                                                | SHIELD CONFIGURATION:                                                                  |            |                       | MATERIAL:        |                |      |
| Masach                                                         |                                                                                        |            |                       |                  |                |      |
|                                                                |                                                                                        |            |                       |                  |                |      |
| © <b>MASACH TECH LTD.</b><br>22 HAGANAN, MODIIN 7169513 ISRAEL | SHIELD TYPE:                                                                           |            |                       | ∕                | <b>&gt;</b>    |      |
| T: (+972) 8-9754681 / F: (+972) 8-9754682                      |                                                                                        |            | RoHS<br>Compliant Com | ACH 1            | INCH 1         | 0 MM |