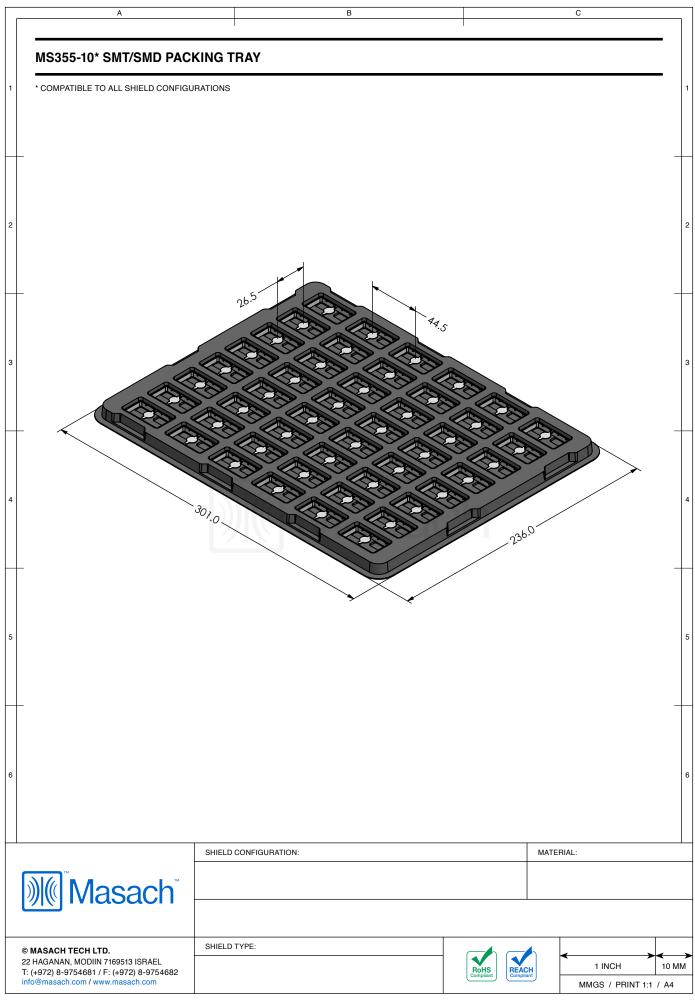

|            |                       |                  |                |      |
|                                                                |                                                                                        |            |                       |                  |                |      |
| © <b>MASACH TECH LTD.</b><br>22 HAGANAN, MODIIN 7169513 ISRAEL | SHIELD TYPE:                                                                           |            |                       | ∕                | <b>&gt;</b>    |      |
| T: (+972) 8-9754681 / F: (+972) 8-9754682                      |                                                                                        |            | RoHS<br>Compliant Com | ACH 1            | INCH 1         | 0 MM |