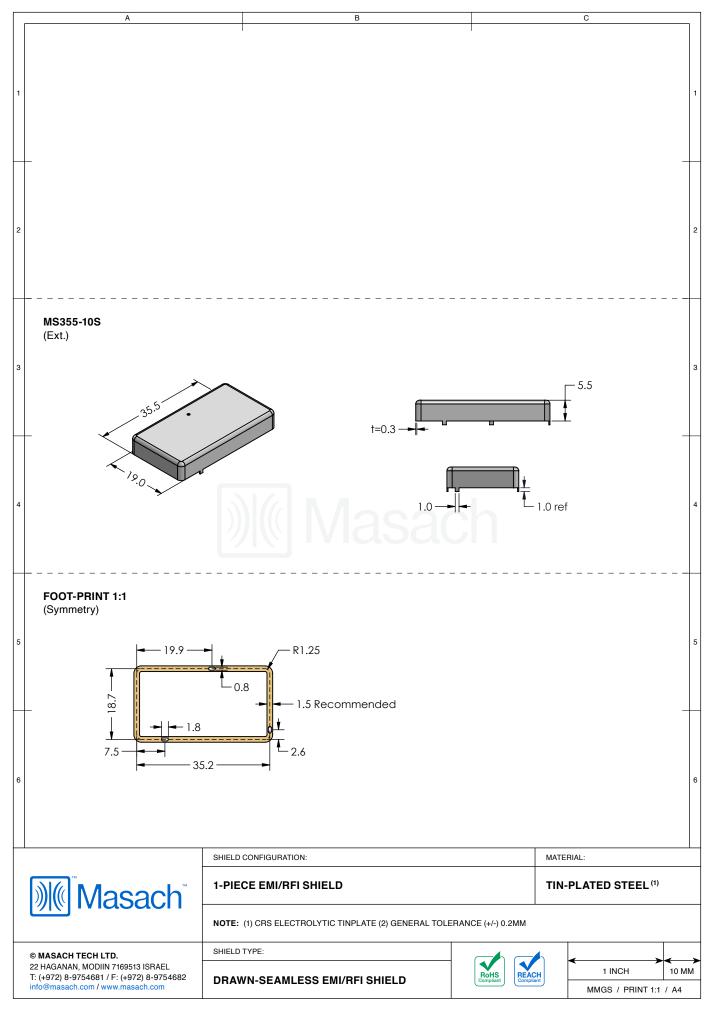

| MS355-10 <sup>3</sup><br>drawn-seamless                        |                                                                                        |            |                       |                  |                | 1    |
|----------------------------------------------------------------|----------------------------------------------------------------------------------------|------------|-----------------------|------------------|----------------|------|
| *OPTIONAL SHIELD CONFI                                         | GURATIONS                                                                              |            |                       |                  |                | 2    |
| 2-PIECE SHIELD COVER                                           | 2-PIECE SHIELD FRAME                                                                   | 1-PIECE SH | IELD                  |                  |                | 3    |
| ITEM P/N                                                       | ITEM DESCRIPTION                                                                       |            | 1                     | MATERIAL         |                | +    |
| MS355-10C                                                      | 2-PIECE EMI/RFI SHIELD COVER                                                           |            |                       | TIN-PLATED STEEL |                |      |
| MS355-10F                                                      | 2-PIECE EMI/RFI SHIELD FRAME<br>1-PIECE EMI/RFI SHIELD<br>2-PIECE EMI/RFI SHIELD COVER |            |                       | TIN-PLATED STI   | N-PLATED STEEL |      |
| MS355-10S                                                      |                                                                                        |            |                       | TIN-PLATED STEEL |                | 4    |
| MS355-10C-NS                                                   |                                                                                        |            |                       | NICKEL-SILVER    |                |      |
| MS355-10F-NS                                                   | 2-PIECE EMI/RFI SHIELD FRAME                                                           |            |                       | NICKEL-SILVER    |                |      |
| MS355-10S-NS                                                   | 1-PIECE EMI/RFI SHIELD                                                                 |            |                       | NICKEL-SILVER    |                | T    |
| TIN-PLATED STEEL: CRS E<br>NICKEL-SILVER: UNS C770             |                                                                                        |            |                       |                  |                | 5    |
|                                                                |                                                                                        |            |                       |                  |                | 6    |
|                                                                | SHIELD CONFIGURATION:                                                                  |            |                       | MATERIAL:        |                |      |
| Masach                                                         |                                                                                        |            |                       |                  |                |      |
|                                                                |                                                                                        |            |                       |                  |                |      |
| © <b>MASACH TECH LTD.</b><br>22 HAGANAN, MODIIN 7169513 ISRAEL | SHIELD TYPE:                                                                           |            |                       | ∕                | <b>&gt;</b>    |      |
| T: (+972) 8-9754681 / F: (+972) 8-9754682                      |                                                                                        |            | RoHS<br>Compliant Com | ACH 1            | INCH 1         | 0 MM |