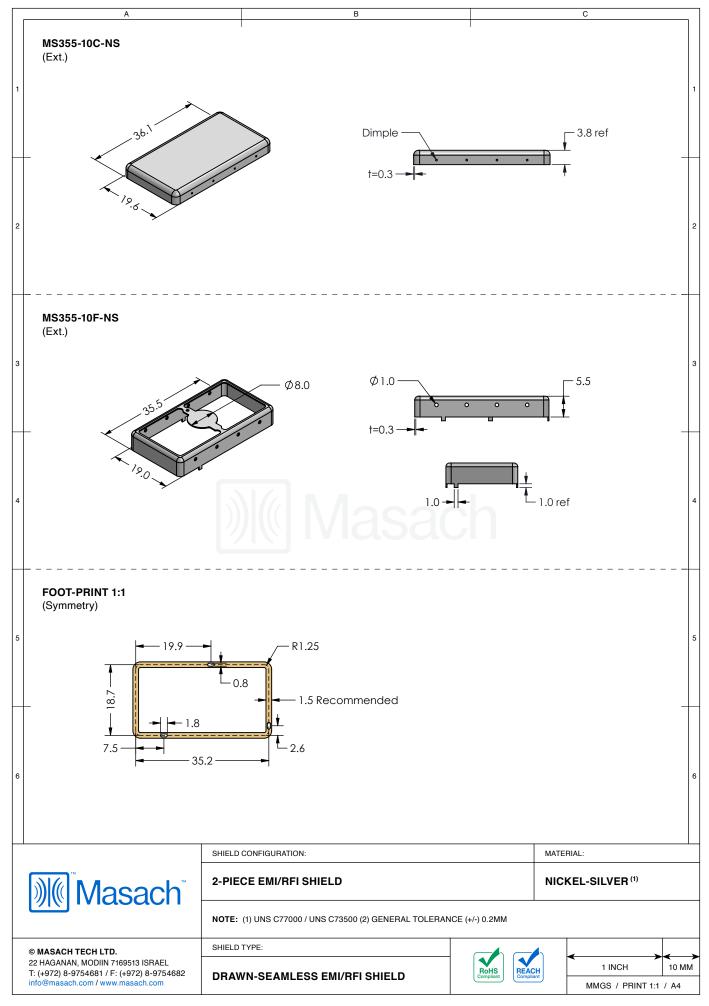

| MS355-10 <sup>3</sup><br>drawn-seamless                        |                                                                                        |            |                       |                  |                | 1    |
|----------------------------------------------------------------|----------------------------------------------------------------------------------------|------------|-----------------------|------------------|----------------|------|
| *OPTIONAL SHIELD CONFI                                         | GURATIONS                                                                              |            |                       |                  |                | 2    |
| 2-PIECE SHIELD COVER                                           | 2-PIECE SHIELD FRAME                                                                   | 1-PIECE SH | IELD                  |                  |                | 3    |
| ITEM P/N                                                       | ITEM DESCRIPTION                                                                       |            | 1                     | MATERIAL         |                | +    |
| MS355-10C                                                      | 2-PIECE EMI/RFI SHIELD COVER                                                           |            |                       | TIN-PLATED STEEL |                |      |
| MS355-10F                                                      | 2-PIECE EMI/RFI SHIELD FRAME<br>1-PIECE EMI/RFI SHIELD<br>2-PIECE EMI/RFI SHIELD COVER |            |                       | TIN-PLATED STI   | N-PLATED STEEL |      |
| MS355-10S                                                      |                                                                                        |            |                       | TIN-PLATED STEEL |                | 4    |
| MS355-10C-NS                                                   |                                                                                        |            |                       | NICKEL-SILVER    |                |      |
| MS355-10F-NS                                                   | 2-PIECE EMI/RFI SHIELD FRAME                                                           |            |                       | NICKEL-SILVER    |                |      |
| MS355-10S-NS                                                   | 1-PIECE EMI/RFI SHIELD                                                                 |            |                       | NICKEL-SILVER    |                | T    |
| TIN-PLATED STEEL: CRS E<br>NICKEL-SILVER: UNS C770             |                                                                                        |            |                       |                  |                | 5    |
|                                                                |                                                                                        |            |                       |                  |                | 6    |
|                                                                | SHIELD CONFIGURATION:                                                                  |            |                       | MATERIAL:        |                |      |
| Masach                                                         |                                                                                        |            |                       |                  |                |      |
|                                                                |                                                                                        |            |                       |                  |                |      |
| © <b>MASACH TECH LTD.</b><br>22 HAGANAN, MODIIN 7169513 ISRAEL | SHIELD TYPE:                                                                           |            |                       | ∕                | <b>&gt;</b>    |      |
| T: (+972) 8-9754681 / F: (+972) 8-9754682                      |                                                                                        |            | RoHS<br>Compliant Com | ACH 1            | INCH 1         | 0 MM |