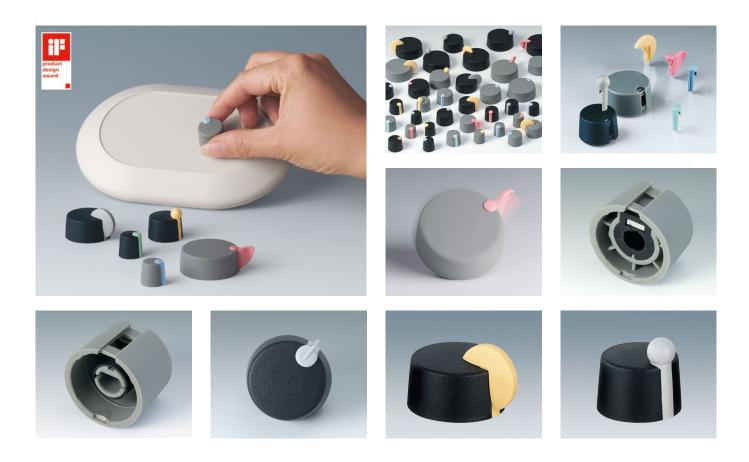

### Uniquely modern tuning knobs

Our TOP-KNOBS are unique in design and are thus the ideal solution for users looking for that special something. Individual marking element define the function of the tuning knob and give your equipment a modern, contemporary appearance.

- · aesthetically pleasing knob design \*\*\* iF product design award \*\*\*
- · lateral fixing screw for axis corresponding to DIN 41591 or for flattened ends
- individual, functional marking elements, e.g. for fine calibration, clip into the sides and hide the lateral fixing screw
- · the fixing technique rules out any possibility of contact with live parts
- recessed underside to allow for external potentiometer fixing nuts
- modern color combinations

### **Designer Statement**

"What looks like a play on shapes and colors in TOP-KNOBS is the result of an extraordinary design idea: The colored pins in the design variations Wing, Arrow, Disk, Globe and Pin cover the side screw in the knob body, with which the knobs are secured on the shaft. In addition to the attractive appearance, hygiene and labelling, a higher electrical safety level is also achieved. The many applications in which the award-winning knobs are used show that these design options are in demand. When do you want to fly the flag?" Martin Nußberger, polyform Industrie Design