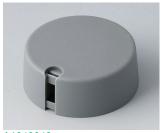

### Uniquely modern tuning knobs

Our TOP-KNOBS are unique in design and are thus the ideal solution for users looking for that special something. Individual marking element define the function of the tuning knob and give your equipment a modern, contemporary appearance.

- · aesthetically pleasing knob design \*\*\* iF product design award \*\*\*
- · lateral fixing screw for axis corresponding to DIN 41591 or for flattened ends
- individual, functional marking elements, e.g. for fine calibration, clip into the sides and hide the lateral fixing screw
- · the fixing technique rules out any possibility of contact with live parts
- recessed underside to allow for external potentiometer fixing nuts
- modern color combinations