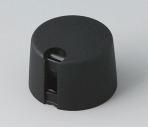

### Uniquely modern tuning knobs

Our TOP-KNOBS are unique in design and are thus the ideal solution for users looking for that special something. Individual marking element define the function of the tuning knob and give your equipment a modern, contemporary appearance.

- · aesthetically pleasing knob design \*\*\* iF product design award \*\*\*
- · lateral fixing screw for axis corresponding to DIN 41591 or for flattened ends
- individual, functional marking elements, e.g. for fine calibration, clip into the sides and hide the lateral fixing screw
- · the fixing technique rules out any possibility of contact with live parts
- recessed underside to allow for external potentiometer fixing nuts
- modern color combinations