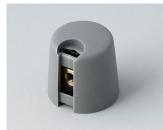

### Uniquely modern tuning knobs

Our TOP-KNOBS are unique in design and are thus the ideal solution for users looking for that special something. Individual marking element define the function of the tuning knob and give your equipment a modern, contemporary appearance.

- · aesthetically pleasing knob design \*\*\* iF product design award \*\*\*
- · lateral fixing screw for axis corresponding to DIN 41591 or for flattened ends
- individual, functional marking elements, e.g. for fine calibration, clip into the sides and hide the lateral fixing screw
- · the fixing technique rules out any possibility of contact with live parts
- recessed underside to allow for external potentiometer fixing nuts
- modern color combinations

### **Designer Statement**

"What looks like a play on shapes and colors in TOP-KNOBS is the result of an extraordinary design idea: The colored pins in the design variations Wing, Arrow, Disk, Globe and Pin cover the side screw in the knob body, with which the knobs are secured on the shaft. In addition to the attractive appearance, hygiene and labelling, a higher electrical safety level is also achieved. The many applications in which the award-winning knobs are used show that these design options are in demand. When do you want to fly the flag?" Martin Nußberger, polyform Industrie Design