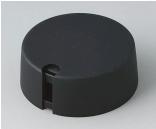

### Uniquely modern tuning knobs

Our TOP-KNOBS are unique in design and are thus the ideal solution for users looking for that special something. Individual marking element define the function of the tuning knob and give your equipment a modern, contemporary appearance.

- · aesthetically pleasing knob design \*\*\* iF product design award \*\*\*
- · lateral fixing screw for axis corresponding to DIN 41591 or for flattened ends
- individual, functional marking elements, e.g. for fine calibration, clip into the sides and hide the lateral fixing screw
- · the fixing technique rules out any possibility of contact with live parts
- recessed underside to allow for external potentiometer fixing nuts
- modern color combinations