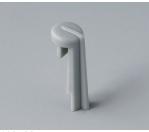

### Uniquely modern tuning knobs

Our TOP-KNOBS are unique in design and are thus the ideal solution for users looking for that special something. Individual marking element define the function of the tuning knob and give your equipment a modern, contemporary appearance.

- · aesthetically pleasing knob design \*\*\* iF product design award \*\*\*
- · lateral fixing screw for axis corresponding to DIN 41591 or for flattened ends
- individual, functional marking elements, e.g. for fine calibration, clip into the sides and hide the lateral fixing screw
- · the fixing technique rules out any possibility of contact with live parts
- recessed underside to allow for external potentiometer fixing nuts
- modern color combinations

### **Designer Statement**

"What looks like a play on shapes and colors in TOP-KNOBS is the result of an extraordinary design idea: The colored pins in the design variations Wing, Arrow, Disk, Globe and Pin cover the side screw in the knob body, with which the knobs are secured on the shaft. In addition to the attractive appearance, hygiene and labelling, a higher electrical safety level is also achieved. The many applications in which the award-winning knobs are used show that these design options are in demand. When do you want to fly the flag?" Martin Nußberger, polyform Industrie Design

A1104003 Wing PA 6 (UL 94 HB) coral

A1101005 Pin PA 6 (UL 94 HB) Iagoon

A1102007 Globe PA 6 (UL 94 HB) mineral

A1105003 Arrow PA 6 (UL 94 HB) coral

A1101006 Pin PA 6 (UL 94 HB) sky

A1103004 Disk PA 6 (UL 94 HB) beach