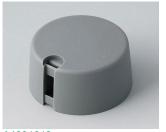

### Uniquely modern tuning knobs

Our TOP-KNOBS are unique in design and are thus the ideal solution for users looking for that special something. Individual marking element define the function of the tuning knob and give your equipment a modern, contemporary appearance.

- · aesthetically pleasing knob design \*\*\* iF product design award \*\*\*
- · lateral fixing screw for axis corresponding to DIN 41591 or for flattened ends
- individual, functional marking elements, e.g. for fine calibration, clip into the sides and hide the lateral fixing screw
- · the fixing technique rules out any possibility of contact with live parts
- recessed underside to allow for external potentiometer fixing nuts
- modern color combinations