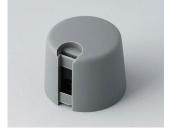

### Uniquely modern tuning knobs

Our TOP-KNOBS are unique in design and are thus the ideal solution for users looking for that special something. Individual marking element define the function of the tuning knob and give your equipment a modern, contemporary appearance.

- · aesthetically pleasing knob design \*\*\* iF product design award \*\*\*
- · lateral fixing screw for axis corresponding to DIN 41591 or for flattened ends
- individual, functional marking elements, e.g. for fine calibration, clip into the sides and hide the lateral fixing screw
- · the fixing technique rules out any possibility of contact with live parts
- recessed underside to allow for external potentiometer fixing nuts
- modern color combinations