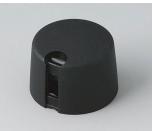

### Uniquely modern tuning knobs

Our TOP-KNOBS are unique in design and are thus the ideal solution for users looking for that special something. Individual marking element define the function of the tuning knob and give your equipment a modern, contemporary appearance.

- · aesthetically pleasing knob design \*\*\* iF product design award \*\*\*
- · lateral fixing screw for axis corresponding to DIN 41591 or for flattened ends
- individual, functional marking elements, e.g. for fine calibration, clip into the sides and hide the lateral fixing screw
- · the fixing technique rules out any possibility of contact with live parts
- recessed underside to allow for external potentiometer fixing nuts
- modern color combinations