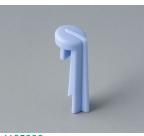

### Uniquely modern tuning knobs

Our TOP-KNOBS are unique in design and are thus the ideal solution for users looking for that special something. Individual marking element define the function of the tuning knob and give your equipment a modern, contemporary appearance.

- · aesthetically pleasing knob design \*\*\* iF product design award \*\*\*
- · lateral fixing screw for axis corresponding to DIN 41591 or for flattened ends
- individual, functional marking elements, e.g. for fine calibration, clip into the sides and hide the lateral fixing screw
- · the fixing technique rules out any possibility of contact with live parts
- recessed underside to allow for external potentiometer fixing nuts
- modern color combinations

### **Designer Statement**

"What looks like a play on shapes and colors in TOP-KNOBS is the result of an extraordinary design idea: The colored pins in the design variations Wing, Arrow, Disk, Globe and Pin cover the side screw in the knob body, with which the knobs are secured on the shaft. In addition to the attractive appearance, hygiene and labelling, a higher electrical safety level is also achieved. The many applications in which the award-winning knobs are used show that these design options are in demand. When do you want to fly the flag?" Martin Nußberger, polyform Industrie Design

A1104003 Wing PA 6 (UL 94 HB) coral

A1101005 Pin PA 6 (UL 94 HB) Iagoon

A1102007 Globe PA 6 (UL 94 HB) mineral

A1105003 Arrow PA 6 (UL 94 HB) coral

A1101006 Pin PA 6 (UL 94 HB) sky

A1103004 Disk PA 6 (UL 94 HB) beach