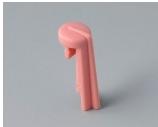

### **Designer Statement**

"What looks like a play on shapes and colors in TOP-KNOBS is the result of an extraordinary design idea: The colored pins in the design variations Wing, Arrow, Disk, Globe and Pin cover the side screw in the knob body, with which the knobs are secured on the shaft. In addition to the attractive appearance, hygiene and labelling, a higher electrical safety level is also achieved. The many applications in which the award-winning knobs are used show that these design options are in demand. When do you want to fly the flag?" Martin Nußberger, polyform Industrie Design

#### System components to complete

A1101003 Pin PA 6 (UL 94 HB) coral

A1101007 Pin PA 6 (UL 94 HB) mineral

A1103007 Disk PA 6 (UL 94 HB) mineral

A1101004 Pin PA 6 (UL 94 HB) beach

A1102004 Globe PA 6 (UL 94 HB) beach

A1104003 Wing PA 6 (UL 94 HB) coral

A1101005 Pin PA 6 (UL 94 HB) Iagoon

A1102007 Globe PA 6 (UL 94 HB) mineral

A1105003 Arrow PA 6 (UL 94 HB) coral

A1101006 Pin PA 6 (UL 94 HB) sky

A1103004 Disk PA 6 (UL 94 HB) beach

A1105004 Arrow PA 6 (UL 94 HB) beach

A1105005 Arrow PA 6 (UL 94 HB) lagoon

Accessory "screws"

A1105006 Arrow PA 6 (UL 94 HB) sky

A1105007 Arrow PA 6 (UL 94 HB) mineral

A6207009 Round nut M7 x 0.75

A6210009 Round nut M10 x 0.75