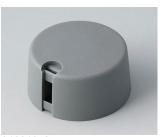

### Uniquely modern tuning knobs

Our TOP-KNOBS are unique in design and are thus the ideal solution for users looking for that special something. Individual marking element define the function of the tuning knob and give your equipment a modern, contemporary appearance.

- · aesthetically pleasing knob design \*\*\* iF product design award \*\*\*
- · lateral fixing screw for axis corresponding to DIN 41591 or for flattened ends
- individual, functional marking elements, e.g. for fine calibration, clip into the sides and hide the lateral fixing screw
- · the fixing technique rules out any possibility of contact with live parts
- recessed underside to allow for external potentiometer fixing nuts
- modern color combinations