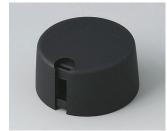

### Uniquely modern tuning knobs

Our TOP-KNOBS are unique in design and are thus the ideal solution for users looking for that special something. Individual marking element define the function of the tuning knob and give your equipment a modern, contemporary appearance.

- · aesthetically pleasing knob design \*\*\* iF product design award \*\*\*
- · lateral fixing screw for axis corresponding to DIN 41591 or for flattened ends
- individual, functional marking elements, e.g. for fine calibration, clip into the sides and hide the lateral fixing screw
- · the fixing technique rules out any possibility of contact with live parts
- recessed underside to allow for external potentiometer fixing nuts
- modern color combinations