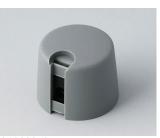

### Uniquely modern tuning knobs

Our TOP-KNOBS are unique in design and are thus the ideal solution for users looking for that special something. Individual marking element define the function of the tuning knob and give your equipment a modern, contemporary appearance.

- · aesthetically pleasing knob design \*\*\* iF product design award \*\*\*
- · lateral fixing screw for axis corresponding to DIN 41591 or for flattened ends
- individual, functional marking elements, e.g. for fine calibration, clip into the sides and hide the lateral fixing screw
- · the fixing technique rules out any possibility of contact with live parts
- recessed underside to allow for external potentiometer fixing nuts
- modern color combinations