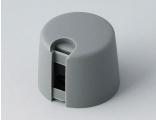

### Uniquely modern tuning knobs

Our TOP-KNOBS are unique in design and are thus the ideal solution for users looking for that special something. Individual marking element define the function of the tuning knob and give your equipment a modern, contemporary appearance.

- · aesthetically pleasing knob design \*\*\* iF product design award \*\*\*
- · lateral fixing screw for axis corresponding to DIN 41591 or for flattened ends
- individual, functional marking elements, e.g. for fine calibration, clip into the sides and hide the lateral fixing screw
- · the fixing technique rules out any possibility of contact with live parts
- recessed underside to allow for external potentiometer fixing nuts
- modern color combinations