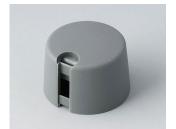

### Uniquely modern tuning knobs

Our TOP-KNOBS are unique in design and are thus the ideal solution for users looking for that special something. Individual marking element define the function of the tuning knob and give your equipment a modern, contemporary appearance.

- · aesthetically pleasing knob design \*\*\* iF product design award \*\*\*
- · lateral fixing screw for axis corresponding to DIN 41591 or for flattened ends
- individual, functional marking elements, e.g. for fine calibration, clip into the sides and hide the lateral fixing screw
- · the fixing technique rules out any possibility of contact with live parts
- recessed underside to allow for external potentiometer fixing nuts
- modern color combinations