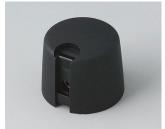

### Uniquely modern tuning knobs

Our TOP-KNOBS are unique in design and are thus the ideal solution for users looking for that special something. Individual marking element define the function of the tuning knob and give your equipment a modern, contemporary appearance.

- · aesthetically pleasing knob design \*\*\* iF product design award \*\*\*
- · lateral fixing screw for axis corresponding to DIN 41591 or for flattened ends
- individual, functional marking elements, e.g. for fine calibration, clip into the sides and hide the lateral fixing screw
- · the fixing technique rules out any possibility of contact with live parts
- recessed underside to allow for external potentiometer fixing nuts
- modern color combinations