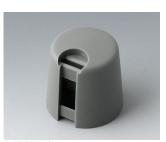

### Uniquely modern tuning knobs

Our TOP-KNOBS are unique in design and are thus the ideal solution for users looking for that special something. Individual marking element define the function of the tuning knob and give your equipment a modern, contemporary appearance.

- · aesthetically pleasing knob design \*\*\* iF product design award \*\*\*
- · lateral fixing screw for axis corresponding to DIN 41591 or for flattened ends
- individual, functional marking elements, e.g. for fine calibration, clip into the sides and hide the lateral fixing screw
- · the fixing technique rules out any possibility of contact with live parts
- recessed underside to allow for external potentiometer fixing nuts
- modern color combinations