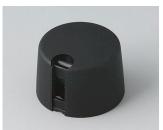

### Uniquely modern tuning knobs

Our TOP-KNOBS are unique in design and are thus the ideal solution for users looking for that special something. Individual marking element define the function of the tuning knob and give your equipment a modern, contemporary appearance.

- · aesthetically pleasing knob design \*\*\* iF product design award \*\*\*
- · lateral fixing screw for axis corresponding to DIN 41591 or for flattened ends
- individual, functional marking elements, e.g. for fine calibration, clip into the sides and hide the lateral fixing screw
- · the fixing technique rules out any possibility of contact with live parts
- recessed underside to allow for external potentiometer fixing nuts
- modern color combinations