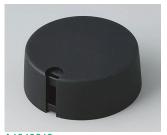

### Uniquely modern tuning knobs

Our TOP-KNOBS are unique in design and are thus the ideal solution for users looking for that special something. Individual marking element define the function of the tuning knob and give your equipment a modern, contemporary appearance.

- · aesthetically pleasing knob design \*\*\* iF product design award \*\*\*
- · lateral fixing screw for axis corresponding to DIN 41591 or for flattened ends
- individual, functional marking elements, e.g. for fine calibration, clip into the sides and hide the lateral fixing screw
- · the fixing technique rules out any possibility of contact with live parts
- recessed underside to allow for external potentiometer fixing nuts
- modern color combinations