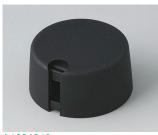

### Uniquely modern tuning knobs

Our TOP-KNOBS are unique in design and are thus the ideal solution for users looking for that special something. Individual marking element define the function of the tuning knob and give your equipment a modern, contemporary appearance.

- · aesthetically pleasing knob design \*\*\* iF product design award \*\*\*
- · lateral fixing screw for axis corresponding to DIN 41591 or for flattened ends
- individual, functional marking elements, e.g. for fine calibration, clip into the sides and hide the lateral fixing screw
- · the fixing technique rules out any possibility of contact with live parts
- recessed underside to allow for external potentiometer fixing nuts
- modern color combinations