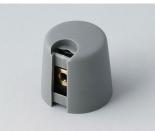

### Uniquely modern tuning knobs

Our TOP-KNOBS are unique in design and are thus the ideal solution for users looking for that special something. Individual marking element define the function of the tuning knob and give your equipment a modern, contemporary appearance.

- · aesthetically pleasing knob design \*\*\* iF product design award \*\*\*
- · lateral fixing screw for axis corresponding to DIN 41591 or for flattened ends
- individual, functional marking elements, e.g. for fine calibration, clip into the sides and hide the lateral fixing screw
- · the fixing technique rules out any possibility of contact with live parts
- recessed underside to allow for external potentiometer fixing nuts
- modern color combinations

### **Designer Statement**

"What looks like a play on shapes and colors in TOP-KNOBS is the result of an extraordinary design idea: The colored pins in the design variations Wing, Arrow, Disk, Globe and Pin cover the side screw in the knob body, with which the knobs are secured on the shaft. In addition to the attractive appearance, hygiene and labelling, a higher electrical safety level is also achieved. The many applications in which the award-winning knobs are used show that these design options are in demand. When do you want to fly the flag?" Martin Nußberger, polyform Industrie Design