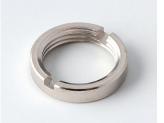

A1105004 Arrow PA 6 (UL 94 HB) beach

A1105005 Arrow PA 6 (UL 94 HB) lagoon

Accessory "screws"

A1105006 Arrow PA 6 (UL 94 HB) sky

A1105007 Arrow PA 6 (UL 94 HB) mineral

A6207009 Round nut M7 x 0.75

A6210009 Round nut M10 x 0.75

A6295009 Round nut 3/8"-32G

Subject to technical modification without notice. © by OKW Gehäusesysteme, Buchen/Germany.