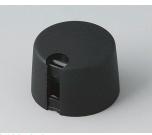

### Uniquely modern tuning knobs

Our TOP-KNOBS are unique in design and are thus the ideal solution for users looking for that special something. Individual marking element define the function of the tuning knob and give your equipment a modern, contemporary appearance.

- · aesthetically pleasing knob design \*\*\* iF product design award \*\*\*
- · lateral fixing screw for axis corresponding to DIN 41591 or for flattened ends
- individual, functional marking elements, e.g. for fine calibration, clip into the sides and hide the lateral fixing screw
- · the fixing technique rules out any possibility of contact with live parts
- recessed underside to allow for external potentiometer fixing nuts
- modern color combinations