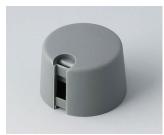

### Uniquely modern tuning knobs

Our TOP-KNOBS are unique in design and are thus the ideal solution for users looking for that special something. Individual marking element define the function of the tuning knob and give your equipment a modern, contemporary appearance.

- · aesthetically pleasing knob design \*\*\* iF product design award \*\*\*
- · lateral fixing screw for axis corresponding to DIN 41591 or for flattened ends
- individual, functional marking elements, e.g. for fine calibration, clip into the sides and hide the lateral fixing screw
- · the fixing technique rules out any possibility of contact with live parts
- recessed underside to allow for external potentiometer fixing nuts
- modern color combinations