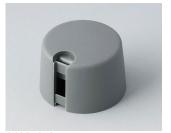

### Uniquely modern tuning knobs

Our TOP-KNOBS are unique in design and are thus the ideal solution for users looking for that special something. Individual marking element define the function of the tuning knob and give your equipment a modern, contemporary appearance.

- · aesthetically pleasing knob design \*\*\* iF product design award \*\*\*
- · lateral fixing screw for axis corresponding to DIN 41591 or for flattened ends
- individual, functional marking elements, e.g. for fine calibration, clip into the sides and hide the lateral fixing screw
- · the fixing technique rules out any possibility of contact with live parts
- recessed underside to allow for external potentiometer fixing nuts
- modern color combinations