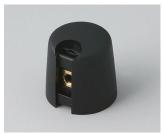

### Uniquely modern tuning knobs

Our TOP-KNOBS are unique in design and are thus the ideal solution for users looking for that special something. Individual marking element define the function of the tuning knob and give your equipment a modern, contemporary appearance.

- · aesthetically pleasing knob design \*\*\* iF product design award \*\*\*
- · lateral fixing screw for axis corresponding to DIN 41591 or for flattened ends
- individual, functional marking elements, e.g. for fine calibration, clip into the sides and hide the lateral fixing screw
- · the fixing technique rules out any possibility of contact with live parts
- recessed underside to allow for external potentiometer fixing nuts
- modern color combinations