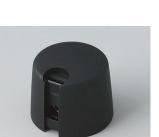

### Uniquely modern tuning knobs

Our TOP-KNOBS are unique in design and are thus the ideal solution for users looking for that special something. Individual marking element define the function of the tuning knob and give your equipment a modern, contemporary appearance.

- · aesthetically pleasing knob design \*\*\* iF product design award \*\*\*
- · lateral fixing screw for axis corresponding to DIN 41591 or for flattened ends
- individual, functional marking elements, e.g. for fine calibration, clip into the sides and hide the lateral fixing screw
- · the fixing technique rules out any possibility of contact with live parts
- recessed underside to allow for external potentiometer fixing nuts
- modern color combinations