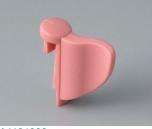

### **Designer Statement**

"What looks like a play on shapes and colors in TOP-KNOBS is the result of an extraordinary design idea: The colored pins in the design variations Wing, Arrow, Disk, Globe and Pin cover the side screw in the knob body, with which the knobs are secured on the shaft. In addition to the attractive appearance, hygiene and labelling, a higher electrical safety level is also achieved. The many applications in which the award-winning knobs are used show that these design options are in demand. When do you want to fly the flag?" Martin Nußberger, polyform Industrie Design

#### System components to complete

A1101003 Pin PA 6 (UL 94 HB) coral

A1101007 Pin PA 6 (UL 94 HB) mineral

A1103007 Disk PA 6 (UL 94 HB) mineral

A1101004 Pin PA 6 (UL 94 HB) beach

A1102004 Globe PA 6 (UL 94 HB) beach

A1104003 Wing PA 6 (UL 94 HB) coral

A1101005 Pin PA 6 (UL 94 HB) Iagoon

A1102007 Globe PA 6 (UL 94 HB) mineral

A1105003 Arrow PA 6 (UL 94 HB) coral

A1101006 Pin PA 6 (UL 94 HB) sky

A1103004 Disk PA 6 (UL 94 HB) beach

A1105004 Arrow PA 6 (UL 94 HB) beach

A1105005 Arrow PA 6 (UL 94 HB) lagoon

Accessory "screws"

A1105006 Arrow PA 6 (UL 94 HB) sky

A1105007 Arrow PA 6 (UL 94 HB) mineral

A6207009 Round nut M7 x 0.75

A6210009 Round nut M10 x 0.75