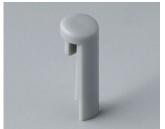

#### System components to complete

A1101003 Pin PA 6 (UL 94 HB) coral

A1101007 Pin PA 6 (UL 94 HB) mineral

A1103007 Disk PA 6 (UL 94 HB) mineral

A1101004 Pin PA 6 (UL 94 HB) beach

A1102004 Globe PA 6 (UL 94 HB) beach

A1104003 Wing PA 6 (UL 94 HB) coral

A1101005 Pin PA 6 (UL 94 HB) Iagoon

A1102007 Globe PA 6 (UL 94 HB) mineral

A1105003 Arrow PA 6 (UL 94 HB) coral

A1101006 Pin PA 6 (UL 94 HB) sky

A1103004 Disk PA 6 (UL 94 HB) beach