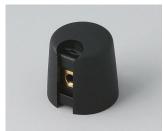

### Uniquely modern tuning knobs

Our TOP-KNOBS are unique in design and are thus the ideal solution for users looking for that special something. Individual marking element define the function of the tuning knob and give your equipment a modern, contemporary appearance.

- · aesthetically pleasing knob design \*\*\* iF product design award \*\*\*
- · lateral fixing screw for axis corresponding to DIN 41591 or for flattened ends
- individual, functional marking elements, e.g. for fine calibration, clip into the sides and hide the lateral fixing screw
- · the fixing technique rules out any possibility of contact with live parts
- recessed underside to allow for external potentiometer fixing nuts
- modern color combinations

### **Designer Statement**

"What looks like a play on shapes and colors in TOP-KNOBS is the result of an extraordinary design idea: The colored pins in the design variations Wing, Arrow, Disk, Globe and Pin cover the side screw in the knob body, with which the knobs are secured on the shaft. In addition to the attractive appearance, hygiene and labelling, a higher electrical safety level is also achieved. The many applications in which the award-winning knobs are used show that these design options are in demand. When do you want to fly the flag?" Martin Nußberger, polyform Industrie Design