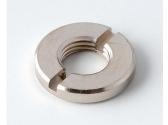

A1105004 Arrow PA 6 (UL 94 HB) beach

A1105005 Arrow PA 6 (UL 94 HB) lagoon

Accessory "screws"

A1105006 Arrow PA 6 (UL 94 HB) sky

A1105007 Arrow PA 6 (UL 94 HB) mineral

A6207009 Round nut M7 x 0.75

A6210009 Round nut M10 x 0.75

A6295009 Round nut 3/8"-32G

Subject to technical modification without notice. © by OKW Gehäusesysteme, Buchen/Germany.