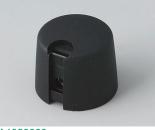

### Uniquely modern tuning knobs

Our TOP-KNOBS are unique in design and are thus the ideal solution for users looking for that special something. Individual marking element define the function of the tuning knob and give your equipment a modern, contemporary appearance.

- · aesthetically pleasing knob design \*\*\* iF product design award \*\*\*
- · lateral fixing screw for axis corresponding to DIN 41591 or for flattened ends
- individual, functional marking elements, e.g. for fine calibration, clip into the sides and hide the lateral fixing screw
- · the fixing technique rules out any possibility of contact with live parts
- recessed underside to allow for external potentiometer fixing nuts
- modern color combinations