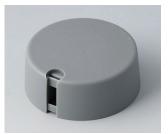

### Uniquely modern tuning knobs

Our TOP-KNOBS are unique in design and are thus the ideal solution for users looking for that special something. Individual marking element define the function of the tuning knob and give your equipment a modern, contemporary appearance.

- · aesthetically pleasing knob design \*\*\* iF product design award \*\*\*
- · lateral fixing screw for axis corresponding to DIN 41591 or for flattened ends
- individual, functional marking elements, e.g. for fine calibration, clip into the sides and hide the lateral fixing screw
- · the fixing technique rules out any possibility of contact with live parts
- recessed underside to allow for external potentiometer fixing nuts
- modern color combinations