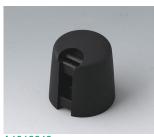

### Uniquely modern tuning knobs

Our TOP-KNOBS are unique in design and are thus the ideal solution for users looking for that special something. Individual marking element define the function of the tuning knob and give your equipment a modern, contemporary appearance.

- · aesthetically pleasing knob design \*\*\* iF product design award \*\*\*
- · lateral fixing screw for axis corresponding to DIN 41591 or for flattened ends
- individual, functional marking elements, e.g. for fine calibration, clip into the sides and hide the lateral fixing screw
- · the fixing technique rules out any possibility of contact with live parts
- recessed underside to allow for external potentiometer fixing nuts
- modern color combinations