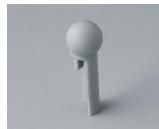

### **Designer Statement**

"What looks like a play on shapes and colors in TOP-KNOBS is the result of an extraordinary design idea: The colored pins in the design variations Wing, Arrow, Disk, Globe and Pin cover the side screw in the knob body, with which the knobs are secured on the shaft. In addition to the attractive appearance, hygiene and labelling, a higher electrical safety level is also achieved. The many applications in which the award-winning knobs are used show that these design options are in demand. When do you want to fly the flag?" Martin Nußberger, polyform Industrie Design

#### System components to complete

A1101003 Pin PA 6 (UL 94 HB) coral

A1101007 Pin PA 6 (UL 94 HB) mineral

A1103007 Disk PA 6 (UL 94 HB) mineral

A1101004 Pin PA 6 (UL 94 HB) beach

A1102004 Globe PA 6 (UL 94 HB) beach

A1104003 Wing PA 6 (UL 94 HB) coral

A1101005 Pin PA 6 (UL 94 HB) Iagoon

A1102007 Globe PA 6 (UL 94 HB) mineral

A1105003 Arrow PA 6 (UL 94 HB) coral

A1101006 Pin PA 6 (UL 94 HB) sky

A1103004 Disk PA 6 (UL 94 HB) beach