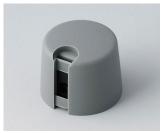

### Uniquely modern tuning knobs

Our TOP-KNOBS are unique in design and are thus the ideal solution for users looking for that special something. Individual marking element define the function of the tuning knob and give your equipment a modern, contemporary appearance.

- · aesthetically pleasing knob design \*\*\* iF product design award \*\*\*
- · lateral fixing screw for axis corresponding to DIN 41591 or for flattened ends
- individual, functional marking elements, e.g. for fine calibration, clip into the sides and hide the lateral fixing screw
- · the fixing technique rules out any possibility of contact with live parts
- recessed underside to allow for external potentiometer fixing nuts
- modern color combinations