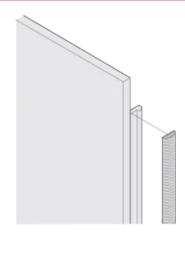

# 21101-855

The textile EMC gaskets are inserted into a slot on the right hand side of the U-shaped front panels. The gaskets are glued to the front panel.

### **FEATURES**

Textile EMC gasket is affixed laterally on the front panel or in the groove of the right-hand profile as appropriate.

Profile seal is bonded onto the contact surface of the 19" bracket or of the rear angle and sets up the conductive connection to the U-shaped front panels

#### ADDITIONAL PRODUCT DETAILS

EMC gaskets (textile) are required for shielding the front panels.