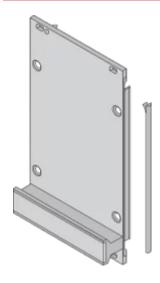

# 21101-855

The textile EMC gaskets are inserted into a slot on the right hand side of the U-shaped front panels. The gaskets are glued to the front panel.

### **FEATURES**

Textile EMC gasket is affixed laterally on the front panel or in the groove of the right-hand profile as appropriate.

Profile seal is bonded onto the contact surface of the 19" bracket or of the rear angle and sets up the conductive connection to the U-shaped front panels

#### ADDITIONAL PRODUCT DETAILS

EMC gaskets (textile) are required for shielding the front panels.