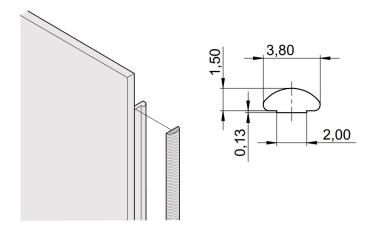

# 21101-855

The textile EMC gaskets are inserted into a slot on the right hand side of the U-shaped front panels. The gaskets are glued to the front panel.

### **FEATURES**

Textile EMC gasket is affixed laterally on the front panel or in the groove of the right-hand profile as appropriate.

Profile seal is bonded onto the contact surface of the 19" bracket or of the rear angle and sets up the conductive connection to the U-shaped front panels

Temperature range -40 °C ... +70 °C