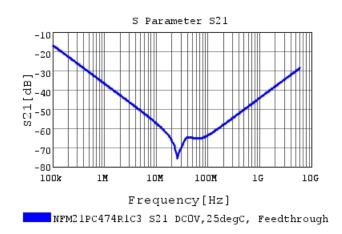

# Characteristic Data

The charts below may show another part number which shares its characteristics.

3 of 3