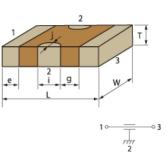

## Appearance & Shape

### Specifications

| Length                                | 2.0±0.2mm    |
|---------------------------------------|--------------|
| Width                                 | 1.25±0.1mm   |
| Thickness                             | 0.85±0.1mm   |
| Capacitance                           | 0.47µF ±20%  |
| Distance between external terminals g | 0.4±0.2mm    |
| DC Resistance(max.)                   | 30mΩ         |
| External terminal size e              | 0.3±0.2mm    |
| External terminal size i              | 0.6±0.2mm    |
| External terminal size J              | 0.25±0.2mm   |
| Operating Temperature<br>Range        | -55℃ to 125℃ |
| Rated Current                         | 2A           |
| Rated Voltage                         | 16Vdc        |
| Size code in inch(mm)                 | 0805 (2012M) |