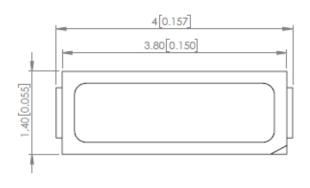

# **Technical Information & Drawing**

|   | PN              | Emitted<br>Color | Chip<br>Material | Color<br>Temperature<br>(K) | Lens<br>Type | Forw<br>Voltage<br>Min | ard<br>Vf<br>Max | Typical<br>Intensity<br>(Lumens) | View<br>Angle<br>2xTheta | If (mA) |
|---|-----------------|------------------|------------------|-----------------------------|--------------|------------------------|------------------|----------------------------------|--------------------------|---------|
| S | SML-LX401UWC-TR | White            | InGaN            | 6500                        | Clear        | 2.9                    | 3.4              | 21                               | 120                      | 60      |