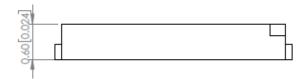

# **Technical Information & Drawing**

|   | PN              | Emitted<br>Color | Chip<br>Material | Color<br>Temperature<br>(K) | Lens<br>Type | Forw<br>Voltage<br>Min | ard<br>Vf<br>Max | Typical<br>Intensity<br>(Lumens) | View<br>Angle<br>2xTheta | If (mA) |
|---|-----------------|------------------|------------------|-----------------------------|--------------|------------------------|------------------|----------------------------------|--------------------------|---------|
| S | SML-LX401UWC-TR | White            | InGaN            | 6500                        | Clear        | 2.9                    | 3.4              | 21                               | 120                      | 60      |