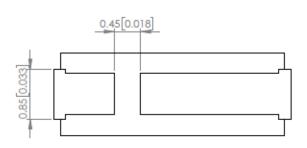

# **Technical Information & Drawing**

|   | PN              | Emitted<br>Color | Chip<br>Material | Color<br>Temperature<br>(K) | Lens<br>Type | Forw<br>Voltage<br>Min | ard<br>Vf<br>Max | Typical<br>Intensity<br>(Lumens) | View<br>Angle<br>2xTheta | If (mA) |
|---|-----------------|------------------|------------------|-----------------------------|--------------|------------------------|------------------|----------------------------------|--------------------------|---------|
| S | SML-LX401UWC-TR | White            | InGaN            | 6500                        | Clear        | 2.9                    | 3.4              | 21                               | 120                      | 60      |