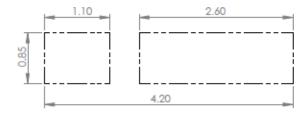

L-LX4014UWC-TR, 4.0x1.4mm Ultra Bright White SMT LED

# **Technical Information & Drawing**

|   | PN              | Emitted<br>Color | Chip<br>Material | Color<br>Temperature<br>(K) | Lens<br>Type | Forw<br>Voltage<br>Min | ard<br>Vf<br>Max | Typical<br>Intensity<br>(Lumens) | View<br>Angle<br>2xTheta | If (mA) |
|---|-----------------|------------------|------------------|-----------------------------|--------------|------------------------|------------------|----------------------------------|--------------------------|---------|
| S | SML-LX401UWC-TR | White            | InGaN            | 6500                        | Clear        | 2.9                    | 3.4              | 21                               | 120                      | 60      |







#### RECOMMENDED PCB LAYOUT





## www.lumex.com

Email: <a href="mailto:lmxsales@lumex.com">lmxsales@lumex.com</a>
Phone: (800) 278-5666





## SML-LX4014UWC-TR, 4.0x1.4mm Ultra Bright White SMT LED

| Markets                                                                                                                                           | Applications                                                                                                                                                                                                                                                                   |
|---------------------------------------------------------------------------------------------------------------------------------------------------|--------------------------------------------------------