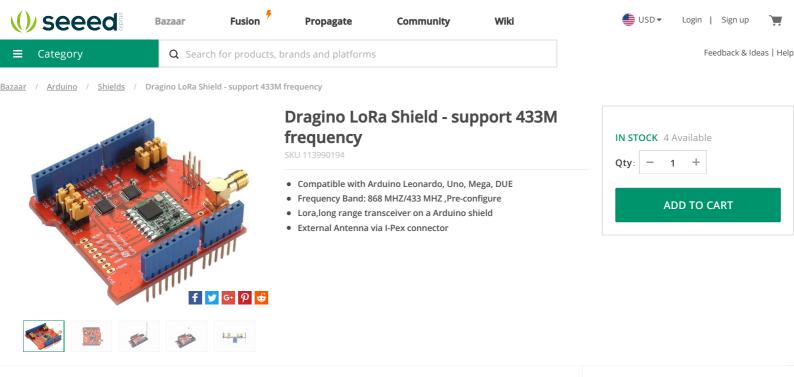

## Description

The Dragino LoRa Shield is a long range transceiver on a Arduino shield form factor and based on Open source library.The LoRa Shield allows the user to send data and reach extremely long ranges at low data-rates.It provides ultra-long range spread spectrum communication and high interference immunity whilst minimising current consumption.

The LoRa Shield based on RFM98W targets professional wireless sensor network applications such as irrigation systems, smart metering, smart cities, smartphone detection, building automation, and so on.

Using Hope RF's patented LoRa™ modulation technique the LoRa Shield can achieve a sensitivity of over -148dBm using a low cost crystal and bill of materials. The high sensitivity combined with the integrated +20 dBm power amplifier yields industry leading link budget making it optimal for any application requiring range or robustness. LoRa™ also provides significant advantages in both blocking and selectivity over conventional modulation techniques, solving the traditional design compromise between range, interference immunity and energy consumption.