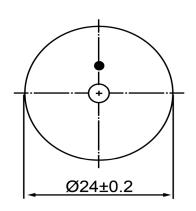

## **TOP VIEW**



## SIDE VIEW



## **BOTTOM VIEW**



| :                     | Specifications |       | Notes                                              |                  | Revision History  |                           |            |            |             |            |  |
|-----------------------|----------------|-------|----------------------------------------------------|------------------|-------------------|---------------------------|------------|------------|-------------|------------|--|
| Description           | Value          | Unit  |                                                    |                  | Version           | Description               |            | Date       | Approved    |            |  |
| Technology            | Piezo          |       | 1) All dimensions are in mm