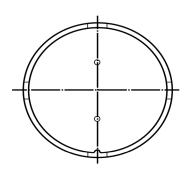

## **BOTTOM VIEW**

| :                     | Specifications |       | Notes                                              |                  | Revision History  |                           |            |            |             |            |  |
|-----------------------|----------------|-------|----------------------------------------------------|------------------|-------------------|---------------------------|------------|------------|-------------|------------|--|
| Description           | Value          | Unit  |                                                    |                  | Version           | Description               |            | Date       | Approved    |            |  |
| Technology            | Piezo          |       | 1) All dimensions are in mm unless otherwise noted |                  | 1                 | Released from Engineering |            |            | 10/21/2013  | J.S        |  |
| Resonant Frequency    | 4,000          | (Hz)  | 2) All parts meet RoHS                             |                  |                   |                           |            |            |             |            |  |
| Rated Voltage         | 9              | (V)   |                                                    |                  |                   |                           |            |            |             |            |  |
| SPL @ 10cm            | 85             | (dBA) |                                                    |                  |                   |                           |            |            |             |            |  |
| Capacitance           | 17,000         | (pF)  |                                                    |                  |                   |                           |            |            |             |            |  |
| Mount Type            | Thru-hole      |       |                                                    |                  |                   |                           |            |            |             |            |  |
| Voltage Range         | 1~60           | (V)   |                                                    |                  |                   |                           |            |            |             |            |  |
| Max Rated Current     | 7              | (mA)  |                                                    |                  |                   |                           |            |            |             |            |  |
| Housing Material      | NORYL          |       |                                                    |                  | Drawn by          | Date                      | Checked by | Date       | Approved by | Date       |  |
| Operating Temperature | -20~+60        | °C    |                                                    |                  | A.B.              | 10/21/2013                | C.E.       | 10/21/2013 | J.S         | 10/21/2013 |  |
| Storage Temperature   | -20 ~ +60      | °C    |                                                    | Piezo Transducer |                   | TP244009-1                |            |            |             |            |  |
| Weight                | 3              | (p)   |                                                    | Piezo Transducei | riezo i alisuucei |                           | 17244003-1 |            |             |            |  |