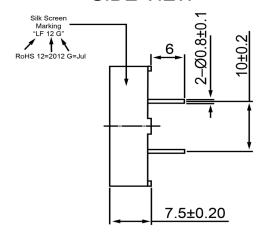

## **TOP VIEW**



## SIDE VIEW



## **BOTTOM VIEW**



| :                     | Specifications |       | Notes                                              |                  | Revision History  |                           |            |            |             |            |  |
|-----------------------|----------------|-------|----------------------------------------------------|------------------|-------------------|---------------------------|------------|------------|-------------|------------|--|
| Description           | Value          | Unit  |                                                    |                  | Version           | Description               |            | Date       | Approved    |            |  |
| Technology            | Piezo          |       | 1) All dimensions are in mm unless otherwise