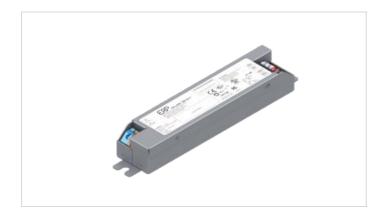

# DAL SERIES

## 50 & 30 W CLASS 2 / CLASS II CC LED DRIVER WITH DALI DIMMING

| DAL SERIES                                                   |                  |                                 |     |  |
|--------------------------------------------------------------|------------------|---------------------------------|-----|--|
| 50 & 30 W CLASS 2 / CLASS II CC LED DRIVER WITH DALI DIMMING |                  |                                 |     |  |
| Input Voltage                                                | Max Output Power | Output Current Range            | ERP |  |
| 120 to 277 Vac                                               | 50 W             | 300 to 1200 mA Constant Current |     |  |