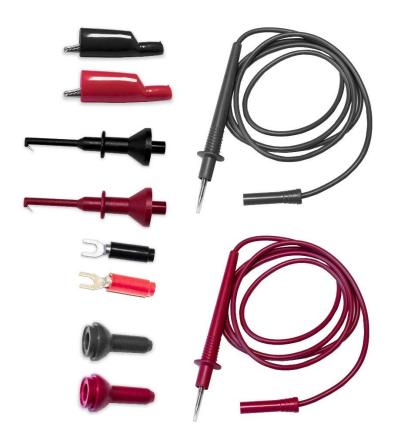

## 648 (Deluxe Electrical Kit)

The 648 is a packaged kit that contains the following:

(Plunger clip, black) o BU-00207-0 (Plunger clip, red) o BU-00207-2

o BU-00225-0 (Threaded spade lug, black) o BU-00225-2 (Threaded spade lug, red)

o BU-00230-0 (Insulator extension, black) o BU-00230-2 (Insulator extension, red)

(Prod to banana test lead, black) o BU-2141-D-48-0

(Prod to banana test lead, red) o BU-2142-D-48-2

(Insulated alligator clip, 8-32 thread, black) BU-60TBO-0 BU-60TBO-2 (Insulated alligator clip, 8-32 thread, red)