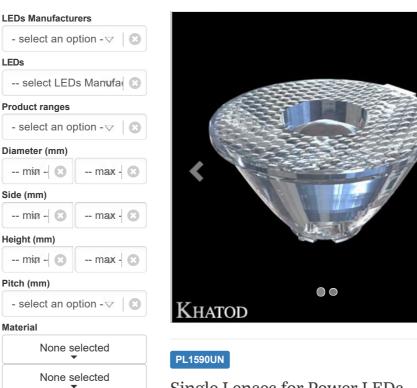

## Single Lenses for Power LEDs - Ultra Narrow Beam - Color Mixing

Single Lenses for Power LEDs 45,00mm diameter - 25,15mm height - Ultra Narrow Beam -Colour Mixing

#### BENEFIT:

- Innovative design
- High optical efficiency over 90%
- Perfect uniform flux
- Shadows or glare totally eliminated
- Easy fixing onto the PCB

#### MATERIAL:

**PMMA** 