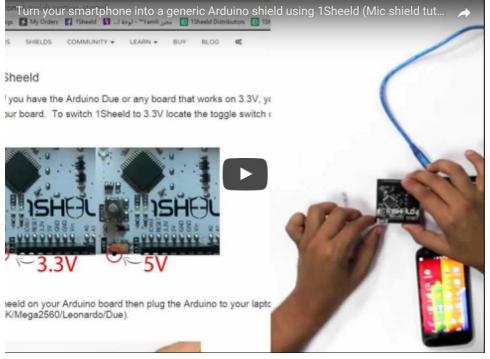

your iOS and Android phones. Thanks to the 1Sheeld app available on the <a href="App Store">App Store</a> and <a href="App Store">AndGoogle Play Store</a> you can easily associate your Android smartphone to it and turning your smartphone in a shield itself. Once connected you can control your Arduino with the smartphone sending data and controlling pins but you can also do the opposite. The 1Sheeld library gives to your Arduino the full control of the smartphone. So the Arduino can send e-mails, control the Camera, use Voice Recognition, send Facebook and Twitter notification and basically everything a powerful smartphone can do. You can use your smartphone as LCD, Accelerometer, GPS, SMS, Phone, and all your smartphone capabilities as Arduino shields, without having to buy all of them.



#### What can you do with 1Sheeld?

Sky is the limit! You have a powerful smartphone that can be used to control your RC car, control your home appliance, and have fun with your friends.

1Sheeld have already developed a variety of virtual shields for 1Sheeld+ like LED, Toggle Button, Buzzer, Slider, LCD, 7-Segment, Keypad, Music Player, Game Pad, Notifications, Twitter, Facebook, Foursquare, Gyroscope, SMS, Flashlight and Mic. There are currently more than 40 shields available in 1Sheeld+, which you can check out here.



## **Best-sellers**









#### **Technical Details**

| Dimensions              | 57mm x 55mm x 19mm |
|-------------------------|--------------------|
| Weight                  | G.W 19g            |
| Battery                 | Exclude            |
| Communication