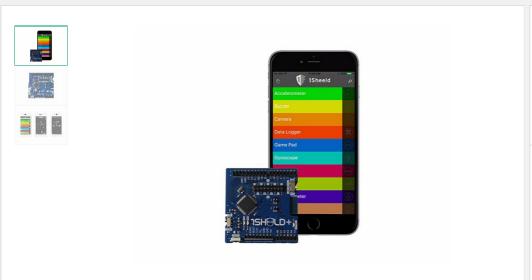

### Description

The 1Sheeld+ is an easily configured shield for Arduino. It has a built-in bluetooth low energy module that gives to your Arduino the capability to connect itself to your iOS and Android phones. Thanks to the 1Sheeld app available on the <a href="App Store">App Store</a> and <a href="App Store">AndGoogle Play Store</a> you can easily associate your Android smartphone to it and turning your smartphone in a shield itself. Once connected you can control your Arduino with the smartphone sending data and controlling pins but you can also do the opposite. The 1Sheeld library gives to your Arduino the full control of the smartphone. So the Arduino can send e-mails, control the Camera, use Voice Recognition, send Facebook and Twitter notification and basically everything a powerful smartphone can do. You can use your smartphone as LCD, Accelerometer, GPS, SMS, Phone, and all your smartphone capabilities as Arduino shields, without having to buy all of them.

#### What can you do with 1Sheeld?

Sky is the limit! You have a powerful smartphone that can be used to control your RC car, control your home appliance, and have fun with your friends.

1Sheeld have already developed a variety of virtual shields for 1Sheeld+ like LED, Toggle Button, Buzzer, Slider, LCD, 7-Segment, Keypad, Music Player, Game Pad, Notifications, Twitter, Facebook, Foursquare, Gyroscope, SMS, Flashlight and Mic. There are currently more than 40 shields available in 1Sheeld+, which you can check out here.