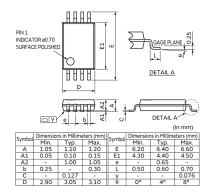

Note: This datasheet may be out of date. Please download the latest datasheet of CT310LS-HT8-M from the official website of Murata Manufacturing Co., Ltd.

http://www.murata.com/en/products/productdetail?partno=CT310LS-HT8-M

# CT310LS-HT8-M











## Appearance & Shape







# **Packaging Information**

| Packaging | Specifications      | Standard Packing Quantity |
|-----------|---------------------|---------------------------|
| -         | 330mm Embossed Tape | 3000                      |

1 of 2

1. This datasheet is downloaded from the website of Murata Manufacturing Co., Ltd. Therefore, it's specifications are subject to change or our products in it may be discontinued without advance notice. Please check with our sales representatives or product engineers before ordering.

2. This datasheet has only typical specifications because there is no space for detailed specifications.

Therefore, please review our product specifications or consult the approval sheet for product specifications before ordering.





# CT310LS-HT8-M

Note: This datasheet may be