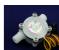

| () seeed                                            | Bazaar              | Fusion 📍                | Propagate                                                                                                               | Community | Wiki        | 👙 USD 🗸 🛛 Login   Sign up 🏹         |
|-----------------------------------------------------|---------------------|-------------------------|-------------------------------------------------------------------------------------------------------------------------|-----------|-------------|-------------------------------------|
| ■ Category                                          | <b>Q</b> Searc      | Feedback & Ideas   Help |                                                                                                                         |           |             |                                     |
| <u>Bazaar</u> / <u>Interaction</u> / <u>Senso</u> r | r for Interaction / | G1&2" Water Flow        | Sensor                                                                                                                  |           |             |                                     |
|                                                     |                     |                         | G1&2" Water Flow Sensor<br>SKU 314150005                                                                                |           |             | IN STOCK 10 Available<br>Qty: - 1 + |
| P (+)                                               |                     | )                       | <ul> <li>Compact, Easy to Install</li> <li>High Sealing Performance</li> <li>High-Quality Hall Effect Sensor</li> </ul> |           |             |                                     |
|                                                     |                     |                         |                                                                                                                         |           | ADD TO CART |                                     |
|                                                     |                     |                         |                                                                                                                         |           |             |                                     |
|                                                     | f                   | y G+ P 🤠                |                                                                                                                         |           |             |                                     |
| æ                                                   |                     |                         |                                                                                                                         |           |             |                                     |

# Description

Water flow sensor consists of a plastic valve body, a water rotor, and a hall-effect sensor. When water flows through the rotor, rotor rolls. Its speed changes with different rate of flow. The hall-effect sensor outputs the corresponding pulse signal. This one is suitable to detect flow in water dispenser or coffee machine. We have a comprehensive line of water flow sensors in different diameters. Check them out to find the one that meets your need most.