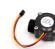

| () seeed                                            | Bazaar              | Fusion 📍                | Propagate                                                                                                               | Community | Wiki        | 👙 USD 🗸 🛛 Login   Sign up 🏹         |
|-----------------------------------------------------|---------------------|-------------------------|-------------------------------------------------------------------------------------------------------------------------|-----------|-------------|-------------------------------------|
| ■ Category                                          | <b>Q</b> Searc      | Feedback & Ideas   Help |                                                                                                                         |           |             |                                     |
| <u>Bazaar</u> / <u>Interaction</u> / <u>Senso</u> r | r for Interaction / | G1&2" Water Flow        | Sensor                                                                                                                  |           |             |                                     |
|                                                     |                     |                         | G1&2" Water Flow Sensor<br>SKU 314150005                                                                                |           |             | IN STOCK 10 Available<br>Qty: - 1 + |
| P (+)                                               |                     | )                       | <ul> <li>Compact, Easy to Install</li> <li>High Sealing Performance</li> <li>High-Quality Hall Effect Sensor</li> </ul> |           |             |                                     |
|                                                     |                     |                         |                                                                                                                         |           | ADD TO CART |                                     |
|                                                     |                     |                         |                                                                                                                         |           |             |                                     |
|                                                     | f                   | y G+ P 🤠                |                                                                                                                         |           |             |                                     |
| æ                                                   |                     |                         |                                                                                                                         |           |             |                                     |

# Description

Water flow sensor consists of a plastic valve body, a water rotor, and a hall-effect sensor. When water flows through the rotor, rotor rolls. Its speed changes with different rate of flow. The hall-effect sensor outputs the corresponding pulse signal. This one is suitable to detect flow in water dispenser or coffee machine. We have a comprehensive line of water flow sensors in different diameters. Check them out to find the one that meets your need most.

## Features

- Compact, Easy to Install
- High Sealing Performance
- High Quality Hall Effect Sensor
- RoHS Compliant