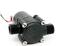

| () seeed                                            | Bazaar              | Fusion 📍                | Propagate                                                                                                               | Community | Wiki        | 👙 USD 🗸 🛛 Login   Sign up 🏹         |
|-----------------------------------------------------|---------------------|-------------------------|-------------------------------------------------------------------------------------------------------------------------|-----------|-------------|-------------------------------------|
| ■ Category                                          | <b>Q</b> Searc      | Feedback & Ideas   Help |                                                                                                                         |           |             |                                     |
| <u>Bazaar</u> / <u>Interaction</u> / <u>Senso</u> r | r for Interaction / | G1&2" Water Flow        | Sensor                                                                                                                  |           |             |                                     |
|                                                     |                     |                         | G1&2" Water Flow Sensor<br>SKU 314150005                                                                                |           |             | IN STOCK 10 Available<br>Qty: - 1 + |
| P (+)                                               |                     | )                       | <ul> <li>Compact, Easy to Install</li> <li>High Sealing Performance</li> <li>High-Quality Hall Effect Sensor</li> </ul> |           |             |                                     |
|                                                     |                     |                         |                                                                                                                         |           | ADD TO CART |                                     |
|                                                     |                     |                         |                                                                                                                         |           |             |                                     |
|                                                     | f                   | y G+ P 🤠                |                                                                                                                         |           |             |                                     |
| æ                                                   |                     |                         |                                                                                                                         |           |             |                                     |

# Description

Water flow sensor consists of a plastic valve body, a water rotor, and a hall-effect sensor. When water flows through the rotor, rotor rolls. Its speed changes with different rate of flow. The hall-effect sensor outputs the corresponding pulse signal. This one is suitable to detect flow in water dispenser or coffee machine. We have a comprehensive line of water flow sensors in different diameters. Check them out to find the one that meets your need most.