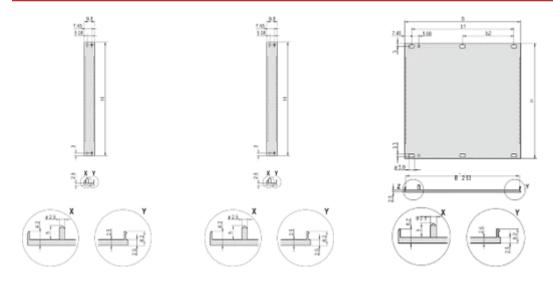

#### **DIAGRAMS**

#### ADDITIONAL PRODUCT DETAILS

Please order fixing material (sleeves, collar screws) separately.

14 ... 84 HP: multi-part U-profile (front panel with crimped profiles).

Differences in finish between 2 ... 12 HP and 14 ... 84 HP.

2 ... 12 HP: one-part U-profile

Please order textile EMC gasket separately.

Standard pack quantity: 2 to 28HP: 5 pieces, 42 to 84 HP: 1 piece, supplied in standard pack quantities (SPQ) only.