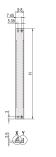

# Front Panel, U-profile, Refrofit Shielding, 3 U, 2 HP, 2.5 mm, Al, Front Anodized, Rear Conductive

#### **FEATURES**

U-profile, front panel, Al, 2.5 mm, front anodized, rear conductive

For EMC textile gasket

Front Finish: Anodized

Rear Finish: Conductive

Treated Edges: No

Rack Height: 3U

Rack Width: 2HP

Complies With: IEC 60297-3-101; IEEE 1101.1/10

Package Quantity: 1

Finish: Anodized; Passivated