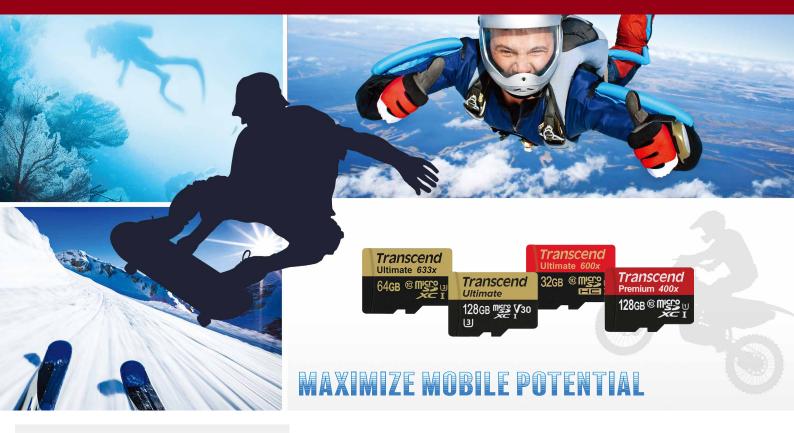

## Memory Cards | microSD UHS-I Cards

Transcend's microSD UHS-I memory cards provide the performance and capacity necessary to harness the full power of your UHS-I compliant smartphones, tablets, digital cameras, and camcorders. With unparalleled transfer speeds, these cards can easily capture ultra-high quality 4K and 3D recordings, and significantly shorten transfer time between devices. Additionally, the top-tier MLC NAND flash chips inside are durable and reliable.

#### microSDXC/SDHC Class 10 UHS-I U3 633x (Ultimate) Ordering Information

TS32GUSDU3

32GB 64GB

microSDXC/SDHC UHS-I U3M (Ultimate) Ordering Information

TS16GUSDU3M 16GB TS32GUSDU3M 32GB TS64GUSDU3M 64GB TS128GUSDU3M 128GB

microSDHC Class 10 UHS-I 600x (Ultimate) Ordering Information

TS8GUSDHC10U1 8GB TS16GUSDHC10U1 16GB TS32GUSDHC10U1 32GB

### microSDXC/SDHC Class 10 UHS-I 400x (Premium) Ordering Information

TS8GUSDU1
TS8GUSDCU1\*\*
TS16GUSDU1
TS16GUSDCU1\*\*
TS32GUSDCU1\*\*
TS32GUSDCU1\*\*
TS64GUSDU1
TS128GUSDU1\*\*

| No | ada | pter | incl | uded. |  |
|----|-----|------|------|-------|--|
|    |     |      |      |       |  |