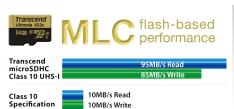

### MLC NAND flash memory (Ultimate)

Compatible with multiple devices

- Built-in Error Correction Code (ECC) can detect and correct transfer errors
- Protection against extreme conditions
- Exceptional reliability and long-life data retention
- Limited Lifetime Warranty
- \*4K and 3D recordings for microSD 633x and U3M cards only

| Transfer Rate (max.) | 95MB/s read, 85MB/s write | 95MB/s read, 60MB/s write | 90MB/s read | 60MB/s read |
|----------------------|---------------------------|---------------------------|-------------|-------------|
| Capacity             | 32GB~64GB                 | 16GB~128GB                | 8GB~32GB    | 8GB~128GB   |
| Supported Resolution | 4K, 3D, Full HD           | 4K, 3D, Full HD           | Full HD     | Full HD     |