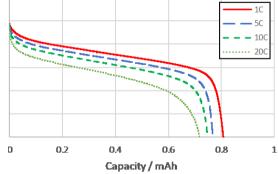

#### ◆ TYPICAL CHARACTERISTICS

Charge : CC-CV 1C, 2.8V, cut-off 0.05C at 25°C

Charge : CC-CV 1C, 2.8V, cut-off 0.05C at 25°C

Discharge : CC, cut-off 1.8V at 25°C

The data in this document is for descriptive purposes only and is not intended to make or imply any guarantee or warranty.