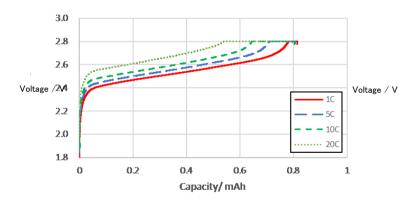

#### ◆ TYPICAL CHARACTERISTICS

Charge : CC-CV 1C, 2.8V, cut-off 0.05C at 25°C

Charge : CC-CV 1C, 2.8V, cut-off 0.05C at 25°C

Discharge : CC, cut-off 1.8V at 25°C

The data in this document is for descriptive purposes only and is not intended to make or imply any guarantee or warranty.