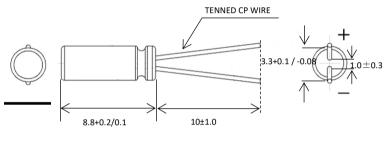

## Small Li-Ion Rechargeable Battery

# SLB03090LR80

- ·UL1642
- •IEC62133-2: 2017 certified product

#### **◆FEATURES**

- •Over 5000 cycles life time
- Support for 20C rate rapid charge/discharge
- Capable of charging at low rate (0.01C)
- Possible to use in cold regions (-30deg.C)
- Extremely low risk of rupture or ignition

### **◆**DIMENSIONS



UNIT[mm]

### **◆SPECIFICATIONS**

| Nominal voltage              | 2.4V          |
|------------------------------|---------------|
| Maximum charging voltage     | 2.8V          |
| Maximum charging voltage     | 1.8V          |
| Maximum charging voltage     | -30°C ~ +60°C |
| Nominal capacity             | 0.8mAh        |
| ESR (at1kHz, 2.4V)           | Max. 8ohm     |
| Max.charge/discharge current | 16mA (20C)    |
| Energy density               | 25Wh/L        |
| Weight                       | 0.16g         |

#### ◆ TYPICAL CHARACTERISTICS



Charge : CC-CV 1C, 2.8V, cut-off 0.05C at 25°C



Charge : CC-CV 1C, 2.8V, cut-off 0.05C at 25°C

Discharge : CC, cut-off 1.8V at 25°C

The data in this document is for descriptive purposes only and is not intended to make or imply any gu